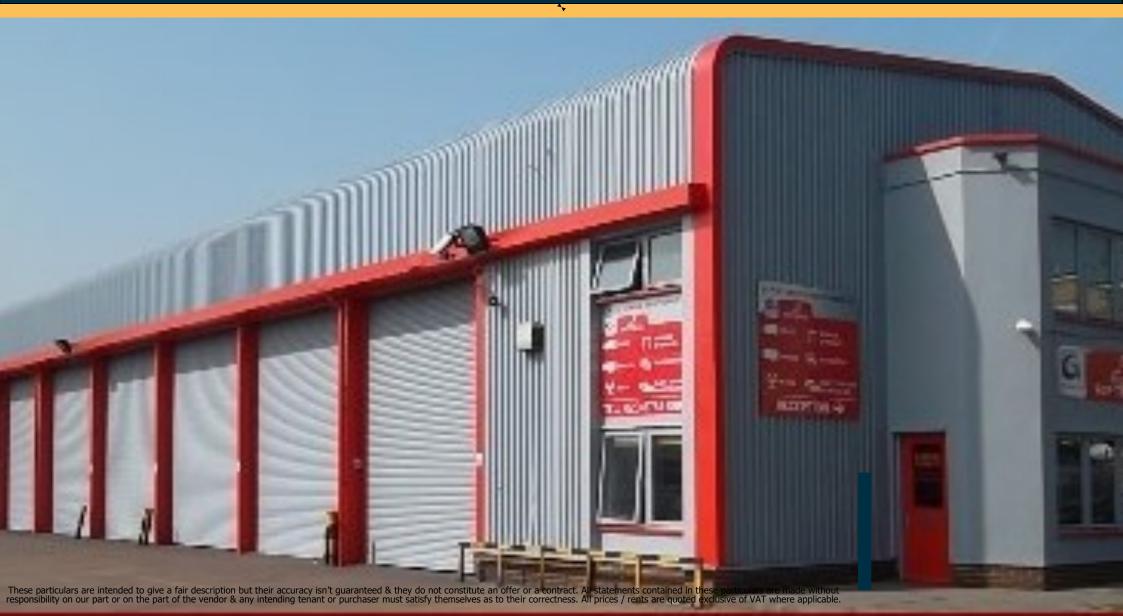

### PREMISES

The workshop area measures 9,500 sq. ft approx. and incorporates 13 separate bays, with 4.6 metre loading doors. In addition, there is a raised mezzanine, customer reception area, offices, kitchen, staff room and toilet facilities. The building incorporates all the necessary fitted equipment to enable the garage to operate efficiently as an MOT and servicing centre